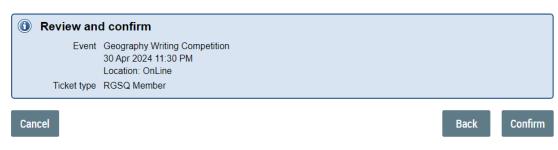

|
| * My Entry                        | Choose files You can upload up to 20 files. Each file should be less than 20 MB.                                                                           |
|                                   | Submit a single entry in pdf fromat.                                                                                                                       |
|                                   | While it is possible to upload multiple files - please don't, this will invalidate your entry.                                                             |

## 8. Review and confirm > Confirm

# **GEOGRAPHY WRITING COMPETITION**

Add to my calendar 🛱



9. Payment – Fill in details

10. You will receive a confirmation email